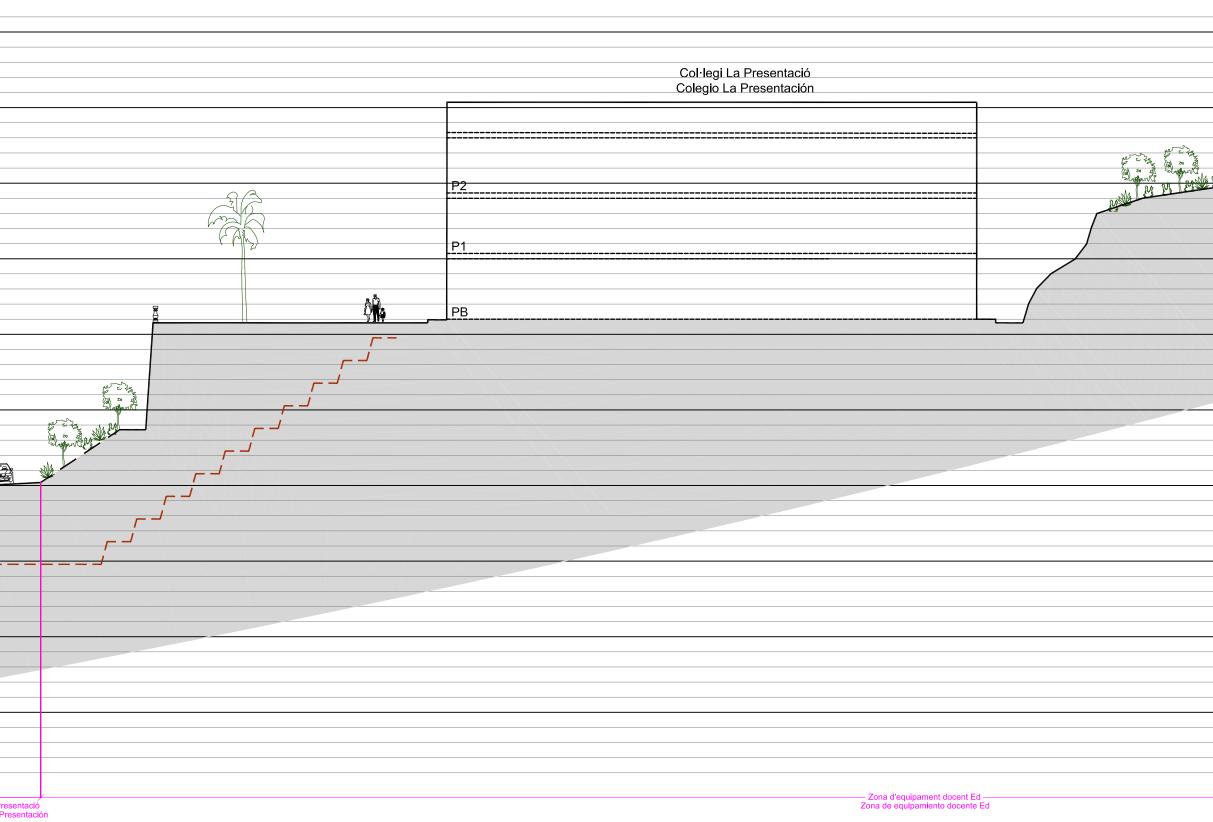

| 1X            |                                         |                                        |                                  |          |                                        |                                                                                                                                                                                                                                                                                                                                                                                                                                                                                                                                                                                                                                                                                                                                                                                                                                                                                                                                                                                                                                                                                                                                                                                                                                                                                                                                                                                                                                                                                                                                                                                                                                                                                                                                                                                                                                                                                                                                                                                                                                                                                                                                |          |
|---------------|-----------------------------------------|----------------------------------------|----------------------------------|----------|----------------------------------------|--------------------------------------------------------------------------------------------------------------------------------------------------------------------------------------------------------------------------------------------------------------------------------------------------------------------------------------------------------------------------------------------------------------------------------------------------------------------------------------------------------------------------------------------------------------------------------------------------------------------------------------------------------------------------------------------------------------------------------------------------------------------------------------------------------------------------------------------------------------------------------------------------------------------------------------------------------------------------------------------------------------------------------------------------------------------------------------------------------------------------------------------------------------------------------------------------------------------------------------------------------------------------------------------------------------------------------------------------------------------------------------------------------------------------------------------------------------------------------------------------------------------------------------------------------------------------------------------------------------------------------------------------------------------------------------------------------------------------------------------------------------------------------------------------------------------------------------------------------------------------------------------------------------------------------------------------------------------------------------------------------------------------------------------------------------------------------------------------------------------------------|----------|
| 1X<br>+76.00  |                                         |                                        |                                  |          |                                        |                                                                                                                                                                                                                                                                                                                                                                                                                                                                                                                                                                                                                                                                                                                                                                                                                                                                                                                                                                                                                                                                                                                                                                                                                                                                                                                                                                                                                                                                                                                                                                                                                                                                                                                                                                                                                                                                                                                                                                                                                                                                                                                                |          |
|               |                                         |                                        |                                  |          |                                        |                                                                                                                                                                                                                                                                                                                                                                                                                                                                                                                                                                                                                                                                                                                                                                                                                                                                                                                                                                                                                                                                                                                                                                                                                                                                                                                                                                                                                                                                                                                                                                                                                                                                                                                                                                                                                                                                                                                                                                                                                                                                                                                                |          |
| 174.00        |                                         |                                        |                                  |          |                                        |                                                                                                                                                                                                                                                                                                                                                                                                                                                                                                                                                                                                                                                                                                                                                                                                                                                                                                                                                                                                                                                                                                                                                                                                                                                                                                                                                                                                                                                                                                                                                                                                                                                                                                                                                                                                                                                                                                                                                                                                                                                                                                                                |          |
| +72.00        |                                         |                                        |                                  |          |                                        |                                                                                                                                                                                                                                                                                                                                                                                                                                                                                                                                                                                                                                                                                                                                                                                                                                                                                                                                                                                                                                                                                                                                                                                                                                                                                                                                                                                                                                                                                                                                                                                                                                                                                                                                                                                                                                                                                                                                                                                                                                                                                                                                |          |
| +72.00        |                                         |                                        |                                  |          |                                        |                                                                                                                                                                                                                                                                                                                                                                                                                                                                                                                                                                                                                                                                                                                                                                                                                                                                                                                                                                                                                                                                                                                                                                                                                                                                                                                                                                                                                                                                                                                                                                                                                                                                                                                                                                                                                                                                                                                                                                                                                                                                                                                                |          |
|               |                                         |                                        |                                  |          |                                        |                                                                                                                                                                                                                                                                                                                                                                                                                                                                                                                                                                                                                                                                                                                                                                                                                                                                                                                                                                                                                                                                                                                                                                                                                                                                                                                                                                                                                                                                                                                                                                                                                                                                                                                                                                                                                                                                                                                                                                                                                                                                                                                                |          |
| +70.00        |                                         |                                        |                                  |          |                                        |                                                                                                                                                                                                                                                                                                                                                                                                                                                                                                                                                                                                                                                                                                                                                                                                                                                                                                                                                                                                                                                                                                                                                                                                                                                                                                                                                                                                                                                                                                                                                                                                                                                                                                                                                                                                                                                                                                                                                                                                                                                                                                                                |          |
| +68.00        |                                         |                                        |                                  |          |                                        |                                                                                                                                                                                                                                                                                                                                                                                                                                                                                                                                                                                                                                                                                                                                                                                                                                                                                                                                                                                                                                                                                                                                                                                                                                                                                                                                                                                                                                                                                                                                                                                                                                                                                                                                                                                                                                                                                                                                                                                                                                                                                                                                |          |
|               |                                         |                                        |                                  |          |                                        |                                                                                                                                                                                                                                                                                                                                                                                                                                                                                                                                                                                                                                                                                                                                                                                                                                                                                                                                                                                                                                                                                                                                                                                                                                                                                                                                                                                                                                                                                                                                                                                                                                                                                                                                                                                                                                                                                                                                                                                                                                                                                                                                |          |
| +66.00        |                                         |                                        |                                  |          |                                        |                                                                                                                                                                                                                                                                                                                                                                                                                                                                                                                                                                                                                                                                                                                                                                                                                                                                                                                                                                                                                                                                                                                                                                                                                                                                                                                                                                                                                                                                                                                                                                                                                                                                                                                                                                                                                                                                                                                                                                                                                                                                                                                                |          |
| +65.00        |                                         |                                        |                                  |          |                                        |                                                                                                                                                                                                                                                                                                                                                                                                                                                                                                                                                                                                                                                                                                                                                                                                                                                                                                                                                                                                                                                                                                                                                                                                                                                                                                                                                                                                                                                                                                                                                                                                                                                                                                                                                                                                                                                                                                                                                                                                                                                                                                                                |          |
| +64.00        |                                         |                                        |                                  |          |                                        |                                                                                                                                                                                                                                                                                                                                                                                                                                                                                                                                                                                                                                                                                                                                                                                                                                                                                                                                                                                                                                                                                                                                                                                                                                                                                                                                                                                                                                                                                                                                                                                                                                                                                                                                                                                                                                                                                                                                                                                                                                                                                                                                |          |
| +63.00        |                                         |                                        |                                  |          |                                        |                                                                                                                                                                                                                                                                                                                                                                                                                                                                                                                                                                                                                                                                                                                                                                                                                                                                                                                                                                                                                                                                                                                                                                                                                                                                                                                                                                                                                                                                                                                                                                                                                                                                                                                                                                                                                                                                                                                                                                                                                                                                                                                                |          |
| +62.00        |                                         |                                        |                                  |          |                                        |                                                                                                                                                                                                                                                                                                                                                                                                                                                                                                                                                                                                                                                                                                                                                                                                                                                                                                                                                                                                                                                                                                                                                                                                                                                                                                                                                                                                                                                                                                                                                                                                                                                                                                                                                                                                                                                                                                                                                                                                                                                                                                                                |          |
| +60.00        |                                         |                                        |                                  |          |                                        |                                                                                                                                                                                                                                                                                                                                                                                                                                                                                                                                                                                                                                                                                                                                                                                                                                                                                                                                                                                                                                                                                                                                                                                                                                                                                                                                                                                                                                                                                                                                                                                                                                                                                                                                                                                                                                                                                                                                                                                                                                                                                                                                |          |
|               |                                         |                                        |                                  |          |                                        |                                                                                                                                                                                                                                                                                                                                                                                                                                                                                                                                                                                                                                                                                                                                                                                                                                                                                                                                                                                                                                                                                                                                                                                                                                                                                                                                                                                                                                                                                                                                                                                                                                                                                                                                                                                                                                                                                                                                                                                                                                                                                                                                |          |
| +58.00        |                                         |                                        | 2 +                              | 2        |                                        | g a                                                                                                                                                                                                                                                                                                                                                                                                                                                                                                                                                                                                                                                                                                                                                                                                                                                                                                                                                                                                                                                                                                                                                                                                                                                                                                                                                                                                                                                                                                                                                                                                                                                                                                                                                                                                                                                                                                                                                                                                                                                                                                                            |          |
| +57.00        |                                         |                                        | àmbito<br>ámbito                 | <u></u>  |                                        |                                                                                                                                                                                                                                                                                                                                                                                                                                                                                                                                                                                                                                                                                                                                                                                                                                                                                                                                                                                                                                                                                                                                                                                                                                                                                                                                                                                                                                                                                                                                                                                                                                                                                                                                                                                                                                                                                                                                                                                                                                                                                                                                |          |
| +56.00        |                                         |                                        |                                  |          |                                        | etat privada<br>eedad privada<br>publico                                                                                                                                                                                                                                                                                                                                                                                                                                                                                                                                                                                                                                                                                                                                                                                                                                                                                                                                                                                                                                                                                                                                                                                                                                                                                                                                                                                                                                                                                                                                                                                                                                                                                                                                                                                                                                                                                                                                                                                                                                                                                       |          |
| +55.00        |                                         |                                        |                                  |          |                                        |                                                                                                                                                                                                                                                                                                                                                                                                                                                                                                                                                                                                                                                                                                                                                                                                                                                                                                                                                                                                                                                                                                                                                                                                                                                                                                                                                                                                                                                                                                                                                                                                                                                                                                                                                                                                                                                                                                                                                                                                                                                                                                                                |          |
| +53.00        |                                         |                                        |                                  |          |                                        | Limite propie                                                                                                                                                                                                                                                                                                                                                                                                                                                                                                                                                                                                                                                                                                                                                                                                                                                                                                                                                                                                                                                                                                                                                                                                                                                                                                                                                                                                                                                                                                                                                                                                                                                                                                                                                                                                                                                                                                                                                                                                                                                                                                                  |          |
| +52.00        |                                         |                                        |                                  |          |                                        | 5 <u>5</u>                                                                                                                                                                                                                                                                                                                                                                                                                                                                                                                                                                                                                                                                                                                                                                                                                                                                                                                                                                                                                                                                                                                                                                                                                                                                                                                                                                                                                                                                                                                                                                                                                                                                                                                                                                                                                                                                                                                                                                                                                                                                                                                     |          |
| +51.00        | EDIFICI PREEXISTENT                     |                                        |                                  |          |                                        |                                                                                                                                                                                                                                                                                                                                                                                                                                                                                                                                                                                                                                                                                                                                                                                                                                                                                                                                                                                                                                                                                                                                                                                                                                                                                                                                                                                                                                                                                                                                                                                                                                                                                                                                                                                                                                                                                                                                                                                                                                                                                                                                |          |
| +50.00        | PB + 5                                  |                                        |                                  | <i>P</i> |                                        |                                                                                                                                                                                                                                                                                                                                                                                                                                                                                                                                                                                                                                                                                                                                                                                                                                                                                                                                                                                                                                                                                                                                                                                                                                                                                                                                                                                                                                                                                                                                                                                                                                                                                                                                                                                                                                                                                                                                                                                                                                                                                                                                |          |
| +49.00        | EDIFICIO PREEXISTENTE<br>PB + 5         |                                        |                                  | /        | _ <b>``</b>                            |                                                                                                                                                                                                                                                                                                                                                                                                                                                                                                                                                                                                                                                                                                                                                                                                                                                                                                                                                                                                                                                                                                                                                                                                                                                                                                                                                                                                                                                                                                                                                                                                                                                                                                                                                                                                                                                                                                                                                                                                                                                                                                                                |          |
| +48.00        |                                         |                                        |                                  |          |                                        |                                                                                                                                                                                                                                                                                                                                                                                                                                                                                                                                                                                                                                                                                                                                                                                                                                                                                                                                                                                                                                                                                                                                                                                                                                                                                                                                                                                                                                                                                                                                                                                                                                                                                                                                                                                                                                                                                                                                                                                                                                                                                                                                |          |
| +47.00        |                                         |                                        |                                  |          |                                        |                                                                                                                                                                                                                                                                                                                                                                                                                                                                                                                                                                                                                                                                                                                                                                                                                                                                                                                                                                                                                                                                                                                                                                                                                                                                                                                                                                                                                                                                                                                                                                                                                                                                                                                                                                                                                                                                                                                                                                                                                                                                                                                                |          |
| +46.00 +45.00 |                                         |                                        |                                  |          | an ep                                  | a contact and and a                                                                                                                                                                                                                                                                                                                                                                                                                                                                                                                                                                                                                                                                                                                                                                                                                                                                                                                                                                                                                                                                                                                                                                                                                                                                                                                                                                                                                                                                                                                                                                                                                                                                                                                                                                                                                                                                                                                                                                                                                                                                                                            |          |
| +44.00        |                                         |                                        |                                  |          |                                        | the start way                                                                                                                                                                                                                                                                                                                                                                                                                                                                                                                                                                                                                                                                                                                                                                                                                                                                                                                                                                                                                                                                                                                                                                                                                                                                                                                                                                                                                                                                                                                                                                                                                                                                                                                                                                                                                                                                                                                                                                                                                                                                                                                  |          |
| +43.00        | P5                                      |                                        | <u> </u>                         |          | X////X//////////////////////////////// | Servin Contraction of the service of | $\wedge$ |
| +42.00        |                                         |                                        | I                                |          |                                        |                                                                                                                                                                                                                                                                                                                                                                                                                                                                                                                                                                                                                                                                                                                                                                                                                                                                                                                                                                                                                                                                                                                                                                                                                                                                                                                                                                                                                                                                                                                                                                                                                                                                                                                                                                                                                                                                                                                                                                                                                                                                                                                                |          |
| +41.00        | P4                                      |                                        |                                  |          |                                        |                                                                                                                                                                                                                                                                                                                                                                                                                                                                                                                                                                                                                                                                                                                                                                                                                                                                                                                                                                                                                                                                                                                                                                                                                                                                                                                                                                                                                                                                                                                                                                                                                                                                                                                                                                                                                                                                                                                                                                                                                                                                                                                                | א        |
| +40.00        |                                         |                                        |                                  |          |                                        |                                                                                                                                                                                                                                                                                                                                                                                                                                                                                                                                                                                                                                                                                                                                                                                                                                                                                                                                                                                                                                                                                                                                                                                                                                                                                                                                                                                                                                                                                                                                                                                                                                                                                                                                                                                                                                                                                                                                                                                                                                                                                                                                | 4        |
| +39.00        | P3                                      |                                        |                                  |          |                                        |                                                                                                                                                                                                                                                                                                                                                                                                                                                                                                                                                                                                                                                                                                                                                                                                                                                                                                                                                                                                                                                                                                                                                                                                                                                                                                                                                                                                                                                                                                                                                                                                                                                                                                                                                                                                                                                                                                                                                                                                                                                                                                                                |          |
| +38.00 +37.00 |                                         |                                        |                                  |          | A Barrow                               |                                                                                                                                                                                                                                                                                                                                                                                                                                                                                                                                                                                                                                                                                                                                                                                                                                                                                                                                                                                                                                                                                                                                                                                                                                                                                                                                                                                                                                                                                                                                                                                                                                                                                                                                                                                                                                                                                                                                                                                                                                                                                                                                |          |
| +36.00        |                                         |                                        |                                  |          | A and a second                         |                                                                                                                                                                                                                                                                                                                                                                                                                                                                                                                                                                                                                                                                                                                                                                                                                                                                                                                                                                                                                                                                                                                                                                                                                                                                                                                                                                                                                                                                                                                                                                                                                                                                                                                                                                                                                                                                                                                                                                                                                                                                                                                                |          |
| +35.00        | P2                                      |                                        | بی تر بر<br>تر به مراجع          |          |                                        |                                                                                                                                                                                                                                                                                                                                                                                                                                                                                                                                                                                                                                                                                                                                                                                                                                                                                                                                                                                                                                                                                                                                                                                                                                                                                                                                                                                                                                                                                                                                                                                                                                                                                                                                                                                                                                                                                                                                                                                                                                                                                                                                |          |
| +34.00        |                                         |                                        | Summer and Street                |          |                                        |                                                                                                                                                                                                                                                                                                                                                                                                                                                                                                                                                                                                                                                                                                                                                                                                                                                                                                                                                                                                                                                                                                                                                                                                                                                                                                                                                                                                                                                                                                                                                                                                                                                                                                                                                                                                                                                                                                                                                                                                                                                                                                                                |          |
| +33.00        | P1                                      | for a                                  | tag the tag                      |          |                                        |                                                                                                                                                                                                                                                                                                                                                                                                                                                                                                                                                                                                                                                                                                                                                                                                                                                                                                                                                                                                                                                                                                                                                                                                                                                                                                                                                                                                                                                                                                                                                                                                                                                                                                                                                                                                                                                                                                                                                                                                                                                                                                                                |          |
| +32.00        | ======================================= |                                        |                                  |          |                                        |                                                                                                                                                                                                                                                                                                                                                                                                                                                                                                                                                                                                                                                                                                                                                                                                                                                                                                                                                                                                                                                                                                                                                                                                                                                                                                                                                                                                                                                                                                                                                                                                                                                                                                                                                                                                                                                                                                                                                                                                                                                                                                                                |          |
| +31.00        |                                         | ~~~~~~~~~~~~~~~~~~~~~~~~~~~~~~~~~~~~~~ |                                  |          |                                        |                                                                                                                                                                                                                                                                                                                                                                                                                                                                                                                                                                                                                                                                                                                                                                                                                                                                                                                                                                                                                                                                                                                                                                                                                                                                                                                                                                                                                                                                                                                                                                                                                                                                                                                                                                                                                                                                                                                                                                                                                                                                                                                                |          |
| +30.00        | РВ                                      |                                        |                                  |          |                                        |                                                                                                                                                                                                                                                                                                                                                                                                                                                                                                                                                                                                                                                                                                                                                                                                                                                                                                                                                                                                                                                                                                                                                                                                                                                                                                                                                                                                                                                                                                                                                                                                                                                                                                                                                                                                                                                                                                                                                                                                                                                                                                                                |          |
| +29.00        |                                         | A A A A A A A A A A A A A A A          |                                  |          |                                        |                                                                                                                                                                                                                                                                                                                                                                                                                                                                                                                                                                                                                                                                                                                                                                                                                                                                                                                                                                                                                                                                                                                                                                                                                                                                                                                                                                                                                                                                                                                                                                                                                                                                                                                                                                                                                                                                                                                                                                                                                                                                                                                                |          |
| +27.00        |                                         |                                        |                                  |          |                                        |                                                                                                                                                                                                                                                                                                                                                                                                                                                                                                                                                                                                                                                                                                                                                                                                                                                                                                                                                                                                                                                                                                                                                                                                                                                                                                                                                                                                                                                                                                                                                                                                                                                                                                                                                                                                                                                                                                                                                                                                                                                                                                                                |          |
| +26.00        |                                         | A THE REAL AND A THE ACT AND A         |                                  |          |                                        |                                                                                                                                                                                                                                                                                                                                                                                                                                                                                                                                                                                                                                                                                                                                                                                                                                                                                                                                                                                                                                                                                                                                                                                                                                                                                                                                                                                                                                                                                                                                                                                                                                                                                                                                                                                                                                                                                                                                                                                                                                                                                                                                |          |
|               | Edificació preexistent —                | Carrer Pompeu Fabra                    | —— Sistema d'espais Iliures públ |          | projectat                              | Sistema d'espais Iliures públics Sistema de espacios libres públicos                                                                                                                                                                                                                                                                                                                                                                                                                                                                                                                                                                                                                                                                                                                                                                                                                                                                                                                                                                                                                                                                                                                                                                                                                                                                                                                                                                                                                                                                                                                                                                                                                                                                                                                                                                                                                                                                                                                                                                                                                                                           |          |
|               |                                         |                                        |                                  |          |                                        |                                                                                                                                                                                                                                                                                                                                                                                                                                                                                                                                                                                                                                                                                                                                                                                                                                                                                                                                                                                                                                                                                                                                                                                                                                                                                                                                                                                                                                                                                                                                                                                                                                                                                                                                                                                                                                                                                                                                                                                                                                                                                                                                |          |